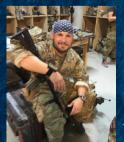

Individual Tickets: \$165 | Consider sponsoring a military member

Featured Speaker: Ryan Hendrickson

Ryan , a Special Forces Engineer in the U.S. Army, has many military deployments including Iraq, Afghanistan, and several South and Central American countries. Ryan's decorations include the Silver Star, four Bronze Stars, a Purple Heart, and\*an Army Commendation Medal with Valor.